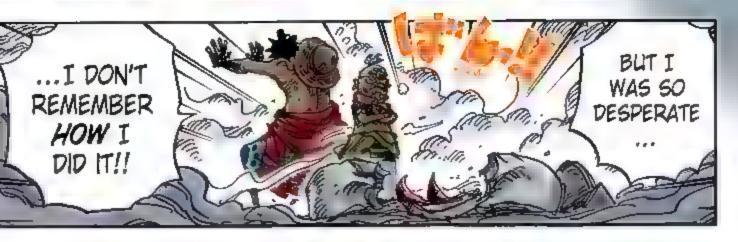

--Momotaro Hunter

A: Actually, I got several letters pointing this out. You're wrong! In that scene, Big Mom is throwing a punch at Reiju, and Luffy and Sanji are trying to block it. But how can you stop a punch from Big Mom just by standing there? You can't! So he had to kick just to neutralize the force of her fist! That's a defensive act, and not kicking a woman! Sanji's ironclad oath hasn't been broken!!